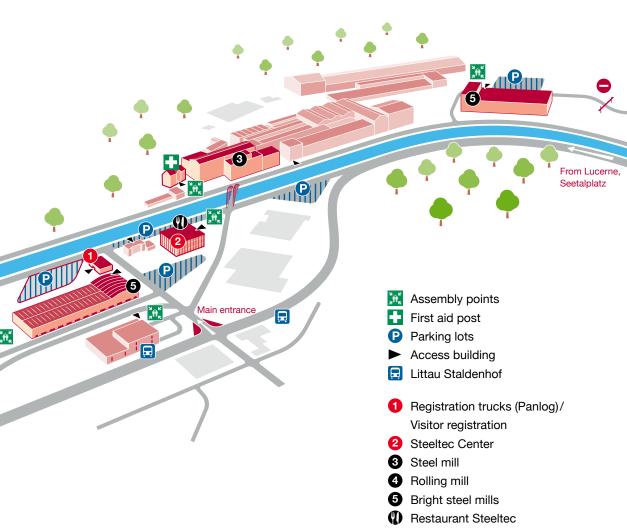

#### **Registration of trucks**

- We ask all truck drivers to register with Panlog, unless you have received other instructions.
- Access to the factory premises is only possible via the main entrance.

### **Visitors**

- All other visitors report to the Steeltec AG registration desk or your contact person will pick you up at the pre-arranged meeting point.
- Please sign the visitor list and/or confirm that you have received the visitor's badge with your signature.
- After your visit, sign out again from the visitors' list and/or return the visitor badge to the registration desk.