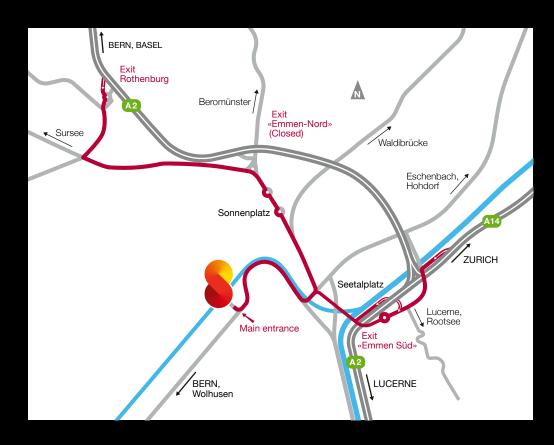

i From Seetalplatz follow the signs to «Stahlindustrie» (steel industry)

Truck traffic: Please use exit «Emmen-Süd»